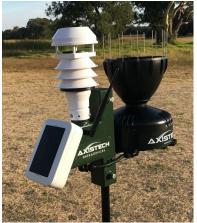

| AxisTech A23 Ultrasonic Weather Station |                                                                                                                                                                                                                                                                                                                                                                                                                                                                                                                                                                                                                           |
|-----------------------------------------|---------------------------------------------------------------------------------------------------------------------------------------------------------------------------------------------------------------------------------------------------------------------------------------------------------------------------------------------------------------------------------------------------------------------------------------------------------------------------------------------------------------------------------------------------------------------------------------------------------------------------|
| Sensors                                 | Ultrasonic wind sensors<br>Wind speed: Test range: 0~70m/s, Resolution: 0.1m/s, Accuracy: ±5%<br>Wind direction: Test range: 0~360°, Resolution: 1°, Accuracy: ±1°<br>Atmospheric temperature: Temperature Range: -40~80°C, Accuracy: ±0.5°C<br>Humidity: Range: 0-100%RH, Resolution: 1%RH, Accuracy: ±5%RH<br>Barometric pressure: Pressure range: 150-1100hPa, Resolution: 0.1hPa<br>Accuracy: ±1hPa<br>Rain gauge: Resolution: 0.2mm, Accuracy: ±4%<br>Optional upgrade<br>*A24 Weather Station also available (includes UV / Solar Radiation)<br>*A25 Weather Station also available (includes UV & Solar Radiation) |
| Power                                   | Solar panel with LiFePO4 battery backup                                                                                                                                                                                                                                                                                                                                                                                                                                                                                                                                                                                   |
| Connectivity                            | C42 - A23, A24, A25 - 4G/LTE/CatM1/NB-IoT (5G ready) - Cellular<br>X21 - A23, A24, A25 - Direct Satellite                                                                                                                                                                                                                                                                                                                                                                                                                                                                                                                 |